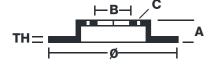

## **Technical specifications**

| EAN code<br><b>8020584012765</b> | Axle<br><b>Rear</b>     | Diameter Ø  281 mm              |
|----------------------------------|-------------------------|---------------------------------|
| Thickness (TH) <b>9,6</b> mm     | Height (A) <b>73</b> mm | Number of holes (C) 5           |
| Brake disc type<br><b>Solid</b>  | Centering (B) 68 mm     | Min. thickness<br><b>8,4</b> mm |