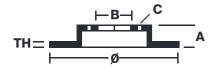

### **Technical specifications**

| EAN code             | Axle          | Diameter Ø          |
|----------------------|---------------|---------------------|
| <b>8020584395318</b> | <b>Rear</b>   | <b>224</b> mm       |
| Thickness (TH)       | Height (A)    | Number of holes (C) |
| <b>7</b> mm          | <b>57</b> mm  | <b>5</b>            |
| Brake disc type      | Centering (B) | Min. thickness      |
| <b>Solid</b>         | <b>58</b> mm  | <b>5</b> mm         |