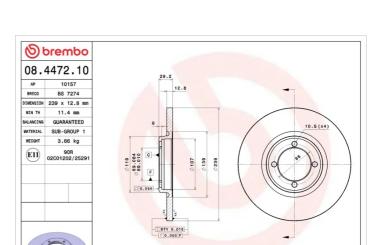

#### **Technical specifications**

| EAN code             | Axle          | Diame         |
|----------------------|---------------|---------------|
| <b>8020584447215</b> | Front         | <b>239</b> m  |
| Thickness (TH)       | Height (A)    | Numbe         |
| <b>12,7</b> mm       | <b>29</b> mm  | <b>4</b>      |
| Brake disc type      | Centering (B) | Min. th       |
| <b>Solid</b>         | <b>69</b> mm  | <b>11,4</b> m |

| Diameter Ø<br><b>239</b> mm      |
|----------------------------------|
| Number of holes (C)<br><b>4</b>  |
| Min. thickness<br><b>11,4</b> mm |

DATE : 11/04/2016 VERSION :