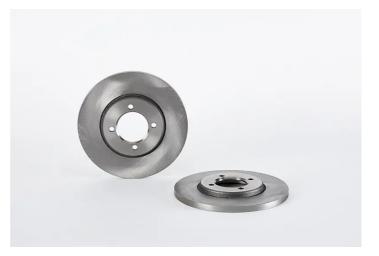

## BRAKE DISC 08.4505.20

The 08.4505.20 brake disc is synonymous with reliability

The Brembo brake disc is fully interchangeable with an Original Equipment brake disc. The control of the entire production cycle allows Brembo to offer brake discs with outstanding performance levels, reliability, durability and comfort in all conditions of use. All Brembo brake discs are accompanied by the ECE-R90 homologation.