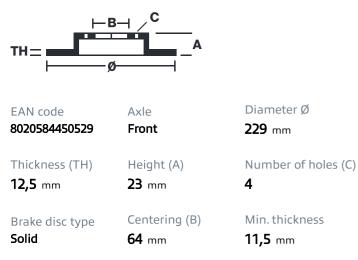

## () brembo

## BRAKE DISC 08.4505.20

The 08.4505.20 brake disc is synonymous with reliability

The Brembo brake disc is fully interchangeable with an Original Equipment brake disc. The control of the entire production cycle allows Brembo to offer brake discs with outstanding performance levels, reliability, durability and comfort in all conditions of use. All Brembo brake discs are accompanied by the ECE-R90 homologation.

- OE-equivalent
- Brembo quality
- ECE-R90 certificate
- Safety

## **Technical specifications**



## **COMPATIBLE OE PART NUMBERS**

| 4351212120000 | DAIHATSU |
|---------------|----------|
| 4351212120    | ΤΟΥΟΤΑ   |