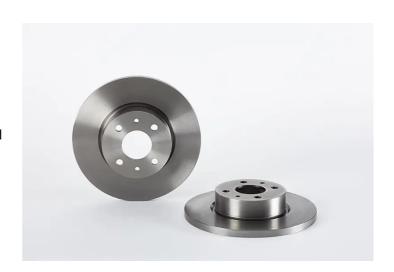

## **BRAKE DISC 08.4878.10**

## The 08.4878.10 brake disc is synonymous with reliability

The Brembo brake disc is fully interchangeable with an Original Equipment brake disc. The control of the entire production cycle allows Brembo to offer brake discs with outstanding performance levels, reliability, durability and comfort in all conditions of use. All Brembo brake discs are accompanied by the ECE-R90 homologation.

## **Technical specifications**

| EAN code<br><b>8020584487815</b> | Axle<br><b>Front</b>       | Diameter Ø  257 mm  |
|----------------------------------|----------------------------|---------------------|
| Thickness (TH)  14 mm            | Height (A) <b>51</b> mm    | Number of holes (C) |
| Brake disc type<br><b>Solid</b>  | Centering (B) <b>59</b> mm | Min. thickness      |