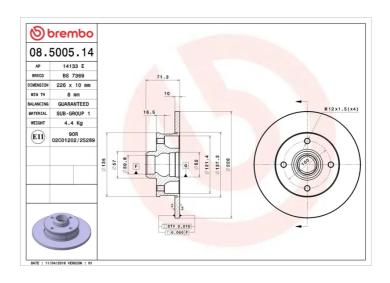

## **BRAKE DISC** 08.5005.14

## **Technical specifications**

| EAN code<br><b>8020584012796</b> | Axle<br><b>Rear</b>     | Diameter Ø  226 mm         |
|----------------------------------|-------------------------|----------------------------|
| Thickness (TH)  10 mm            | Height (A) <b>71</b> mm | Number of holes (C)        |
| Brake disc type<br><b>Solid</b>  | Centering (B) 40 mm     | Min. thickness <b>8</b> mm |