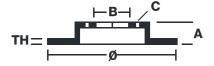

## **Technical specifications**

| EAN code<br><b>8020584013229</b> | Axle<br><b>Rear</b>        | Diameter Ø  300 mm           |
|----------------------------------|----------------------------|------------------------------|
| Thickness (TH) 10 mm             | Height (A) 61 mm           | Number of holes (C) <b>5</b> |
| Brake disc type<br><b>Solid</b>  | Centering (B) <b>75</b> mm | Min. thickness <b>8,4</b> mm |