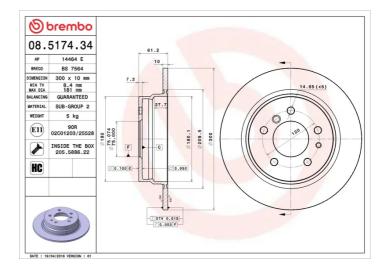

## **BRAKE DISC 08.5174.34**

## **Technical specifications**

| EAN code<br><b>8020584013229</b> | Axle<br><b>Rear</b>        | Diameter Ø  300 mm           |
|----------------------------------|----------------------------|------------------------------|
| Thickness (TH) 10 mm             | Height (A) 61 mm           | Number of holes (C) <b>5</b> |
| Brake disc type<br><b>Solid</b>  | Centering (B) <b>75</b> mm | Min. thickness <b>8,4</b> mm |