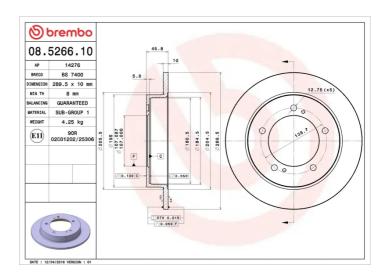

## **BRAKE DISC** 08.5266.10

The 08.5266.10 brake disc is synonymous with reliability

The Brembo brake disc is fully interchangeable with an Original Equipment brake disc. The control of the entire production cycle allows Brembo to offer brake discs with outstanding performance levels, reliability, durability and comfort in all conditions of use. All Brembo brake discs are accompanied by the ECE-R90 homologation.

## **Technical specifications**

| EAN code        | Axle          | Diameter Ø          |
|-----------------|---------------|---------------------|
| 8020584526613   | Front         | <b>290</b> mm       |
| Thickness (TH)  | Height (A)    | Number of holes (C) |
| <b>10</b> mm    | <b>46</b> mm  | 5                   |
| Brake disc type | Centering (B) | Min. thickness      |
| Solid           | <b>107</b> mm | <b>8</b> mm         |