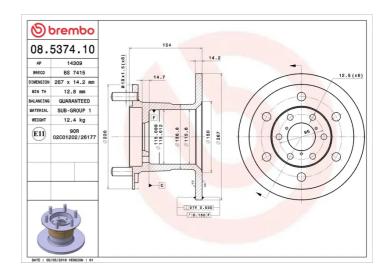

## **BRAKE DISC** 08.5374.10

## **Technical specifications**

| EAN code            | Axle          | Diameter Ø          |
|---------------------|---------------|---------------------|
| 8020584537411       | Front         | <b>267</b> mm       |
|                     |               |                     |
| Thickness (TH)      | Height (A)    | Number of holes (C) |
| 14,2 mm             | <b>154</b> mm | 6                   |
| · <b>·/-</b> ······ |               |                     |
| Brake disc type     | Centering (B) | Min. thickness      |
| Solid               | <b>58</b> mm  | <b>12,8</b> mm      |