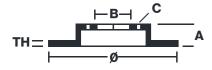

## **Technical specifications**

| EAN code<br><b>8020584544310</b> | Axle<br><b>Rear</b>        | Diameter Ø  258 mm         |
|----------------------------------|----------------------------|----------------------------|
| Thickness (TH)  10 mm            | Height (A) 45 mm           | Number of holes (C)        |
| Brake disc type<br><b>Solid</b>  | Centering (B) <b>68</b> mm | Min. thickness <b>9</b> mm |