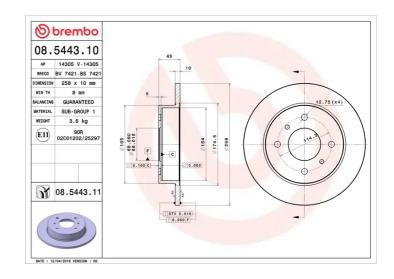

## **BRAKE DISC** 08.5443.10

## **Technical specifications**

| EAN code<br><b>8020584544310</b> | Axle<br><b>Rear</b>        | Diameter Ø  258 mm         |
|----------------------------------|----------------------------|----------------------------|
| Thickness (TH)  10 mm            | Height (A) 45 mm           | Number of holes (C)        |
| Brake disc type<br><b>Solid</b>  | Centering (B) <b>68</b> mm | Min. thickness <b>9</b> mm |