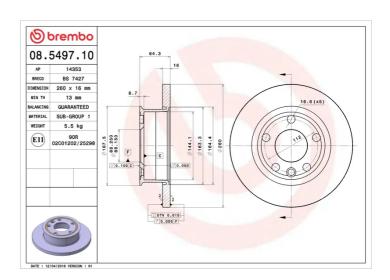

## **BRAKE DISC** 08.5497.10

## **Technical specifications**

| EAN code        | Axle          | Diameter Ø          |
|-----------------|---------------|---------------------|
| 8020584549711   | Front         | <b>260</b> mm       |
|                 |               |                     |
| Thickness (TH)  | Height (A)    | Number of holes (C) |
| <b>16</b> mm    | <b>64</b> mm  | 5                   |
|                 |               |                     |
| Brake disc type | Centering (B) | Min. thickness      |
| Solid           | <b>68</b> mm  | <b>13</b> mm        |