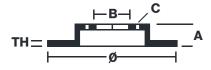

## **Technical specifications**

| EAN code        | Axle          | Diameter Ø          |
|-----------------|---------------|---------------------|
| 8020584549711   | Front         | <b>260</b> mm       |
|                 |               |                     |
| Thickness (TH)  | Height (A)    | Number of holes (C) |
| <b>16</b> mm    | <b>64</b> mm  | 5                   |
|                 |               |                     |
| Brake disc type | Centering (B) | Min. thickness      |
| Solid           | <b>68</b> mm  | <b>13</b> mm        |