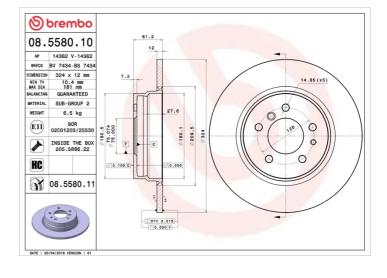

### **Technical specifications**

| EAN code        | Axle          |
|-----------------|---------------|
| 8020584558010   | <b>Rear</b>   |
| Thickness (TH)  | Height (A)    |
| <b>12</b> mm    | <b>61</b> mm  |
| Brake disc type | Centering (B) |
| Solid           | <b>75</b> mm  |

#### Tightening torque

120 Nm

| Diameter Ø<br><b>324</b> mm     |
|---------------------------------|
| Number of holes (C)<br><b>5</b> |
| Min thickness                   |

Min. thickness **10,4** mm

COMPATIBLE VEHICLES