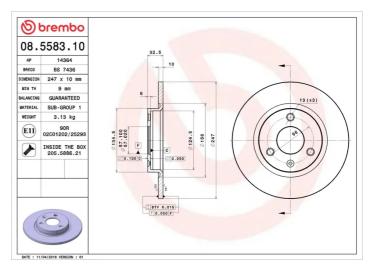

## **BRAKE DISC** 08.5583.10

## **Technical specifications**

| EAN code<br><b>8020584558317</b> | Axle<br>Front              | Diameter Ø  247 mm   |
|----------------------------------|----------------------------|----------------------|
| Thickness (TH) 10 mm             | Height (A) 33 mm           | Number of holes (C)  |
| Brake disc type<br><b>Solid</b>  | Centering (B) <b>57</b> mm | Min. thickness  9 mm |

Tightening torque

**75** Nm

**COMPATIBLE VEHICLES** 