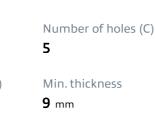

#### **Technical specifications**

| EAN code             | Axle          | Diameter      |
|----------------------|---------------|---------------|
| <b>8020584562512</b> | <b>Rear</b>   | <b>269</b> mm |
| Thickness (TH)       | Height (A)    | Number o      |
| <b>10</b> mm         | <b>65</b> mm  | <b>5</b>      |
| Brake disc type      | Centering (B) | Min. thick    |
| <b>Solid</b>         | <b>54</b> mm  | 9 mm          |