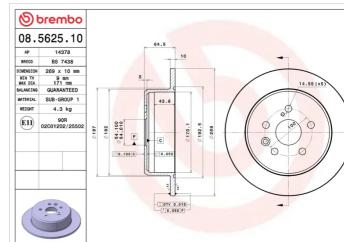

## **BRAKE DISC** 08.5625.10

The 08.5625.10 brake disc is synonymous with reliability

The Brembo brake disc is fully interchangeable with an Original Equipment brake disc. The control of the entire production cycle allows Brembo to offer brake discs with outstanding performance levels, reliability, durability and comfort in all conditions of use. All Brembo brake discs are accompanied by the ECE-R90 homologation.

#### **Technical specifications**

| EAN code             | Axle          | Diameter      |
|----------------------|---------------|---------------|
| <b>8020584562512</b> | <b>Rear</b>   | <b>269</b> mm |
| Thickness (TH)       | Height (A)    | Number o      |
| <b>10</b> mm         | <b>65</b> mm  | <b>5</b>      |
| Brake disc type      | Centering (B) | Min. thick    |
| <b>Solid</b>         | <b>54</b> mm  | 9 mm          |

#### **Tightening torque**

103 Nm

Ø

**COMPATIBLE VEHICLES** 