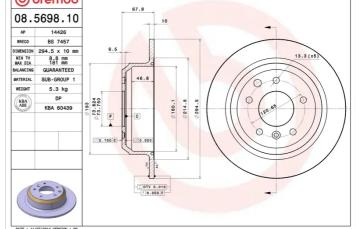

## **Technical specifications**

| EAN code             | Axle          | Diameter Ø          |
|----------------------|---------------|---------------------|
| <b>8020584569818</b> | <b>Rear</b>   | <b>295</b> mm       |
| Thickness (TH)       | Height (A)    | Number of holes (C) |
| <b>10</b> mm         | <b>68</b> mm  | <b>5</b>            |
| Brake disc type      | Centering (B) | Min.thickness       |
| <b>Solid</b>         | <b>74</b> mm  | <b>8,8</b> mm       |