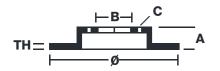

## **Technical specifications**

| EAN code             | Axle          | Diameter Ø          |
|----------------------|---------------|---------------------|
| <b>8020584569818</b> | <b>Rear</b>   | <b>295</b> mm       |
| Thickness (TH)       | Height (A)    | Number of holes (C) |
| <b>10</b> mm         | <b>68</b> mm  | <b>5</b>            |
| Brake disc type      | Centering (B) | Min.thickness       |
| <b>Solid</b>         | <b>74</b> mm  | <b>8,8</b> mm       |