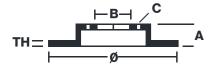

## **Technical specifications**

| EAN code<br><b>8020584570913</b> | Axle<br>Front              | Diameter Ø 280 mm   |
|----------------------------------|----------------------------|---------------------|
| Thickness (TH)  13 mm            | Height (A) <b>56</b> mm    | Number of holes (C) |
| Brake disc type<br><b>Solid</b>  | Centering (B) <b>68</b> mm | Min. thickness      |