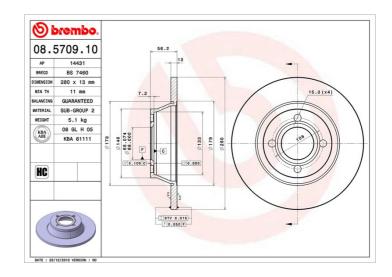

## **BRAKE DISC** 08.5709.10

## **Technical specifications**

| EAN code<br><b>8020584570913</b> | Axle<br>Front              | Diameter Ø 280 mm   |
|----------------------------------|----------------------------|---------------------|
| Thickness (TH)  13 mm            | Height (A) <b>56</b> mm    | Number of holes (C) |
| Brake disc type<br><b>Solid</b>  | Centering (B) <b>68</b> mm | Min. thickness      |

Tightening torque

**120** Nm

**COMPATIBLE VEHICLES** 