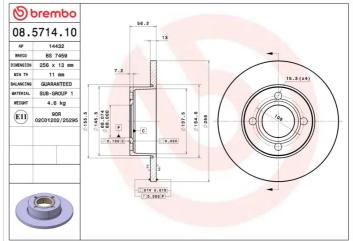

## **Technical specifications**

| EAN code             | Axle          | Diameter Ø    |
|----------------------|---------------|---------------|
| <b>8020584571415</b> | Front         | <b>256</b> mm |
| Thickness (TH)       | Height (A)    | Number of h   |
| <b>13</b> mm         | <b>56</b> mm  | <b>4</b>      |
| Brake disc type      | Centering (B) | Min.thickne   |
| <b>Solid</b>         | <b>68</b> mm  | <b>11</b> mm  |