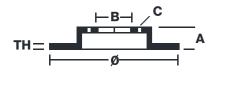

#### **Technical specifications**

| EAN code             | Axle          | Diameter Ø          |
|----------------------|---------------|---------------------|
| <b>8020584576816</b> | Front         | <b>282</b> mm       |
| Thickness (TH)       | Height (A)    | Number of holes (C) |
| <b>18</b> mm         | <b>65</b> mm  | <b>5</b>            |
| Brake disc type      | Centering (B) | Min. thickness      |
| <b>Solid</b>         | <b>68</b> mm  | <b>15</b> mm        |