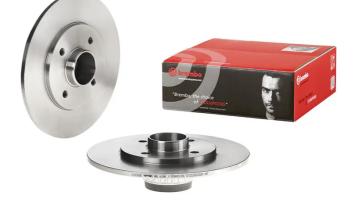

## **Technical specifications**

| EAN code             | Axle          | Diamet        |
|----------------------|---------------|---------------|
| <b>8020584583432</b> | <b>Rear</b>   | <b>238</b> mr |
| Thickness (TH)       | Height (A)    | Numbe         |
| <b>8</b> mm          | <b>75</b> mm  | <b>4</b>      |
| Brake disc type      | Centering (B) | Min. thi      |
| <b>Solid</b>         | <b>52</b> mm  | <b>7</b> mm   |
| Tightening torque    | 2             |               |

| Diameter Ø                      |
|---------------------------------|
| <b>238</b> mm                   |
| Number of holes (C)<br><b>4</b> |
| Min. thickness                  |

**COMPATIBLE VEHICLES** 