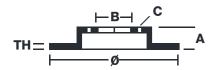

## **Technical specifications**

| EAN code             | Axle          | Diamet        |
|----------------------|---------------|---------------|
| <b>8020584583432</b> | <b>Rear</b>   | <b>238</b> mr |
| Thickness (TH)       | Height (A)    | Numbe         |
| <b>8</b> mm          | <b>75</b> mm  | <b>4</b>      |
| Brake disc type      | Centering (B) | Min. thi      |
| <b>Solid</b>         | <b>52</b> mm  | <b>7</b> mm   |
| Tightening torque    | 2             |               |

| Diameter Ø                      |
|---------------------------------|
| <b>238</b> mm                   |
| Number of holes (C)<br><b>4</b> |
| Min. thickness                  |

**COMPATIBLE VEHICLES** 