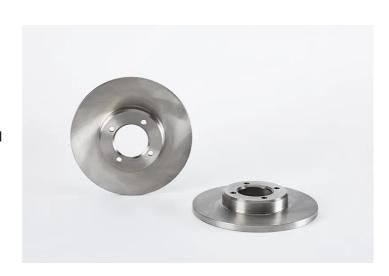

## **BRAKE DISC 08.5865.10**

## The 08.5865.10 brake disc is synonymous with reliability

The Brembo brake disc is fully interchangeable with an Original Equipment brake disc. The control of the entire production cycle allows Brembo to offer brake discs with outstanding performance levels, reliability, durability and comfort in all conditions of use. All Brembo brake discs are accompanied by the ECE-R90 homologation.

## **Technical specifications**

| EAN code<br><b>8020584586518</b> | Axle<br><b>Front</b>       | Diameter Ø  234 mm  |
|----------------------------------|----------------------------|---------------------|
| Thickness (TH) <b>12,5</b> mm    | Height (A) <b>38</b> mm    | Number of holes (C) |
| Brake disc type<br><b>Solid</b>  | Centering (B) <b>64</b> mm | Min.thickness       |