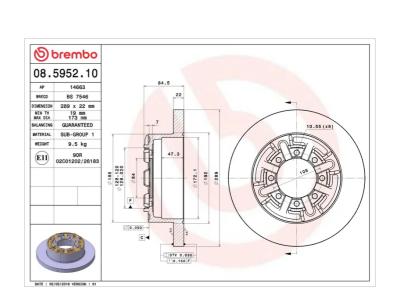

## BRAKE DISC 08.5952.10

The 08.5952.10 brake disc is synonymous with reliability

The Brembo brake disc is fully interchangeable with an Original Equipment brake disc. The control of the entire production cycle allows Brembo to offer brake discs with outstanding performance levels, reliability, durability and comfort in all conditions of use. All Brembo brake discs are accompanied by the ECE-R90 homologation.

#### **Technical specifications**