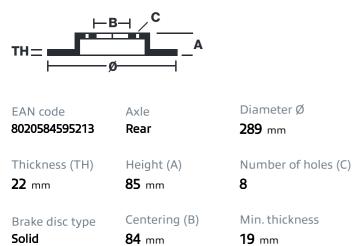

# () brembo

## BRAKE DISC 08.5952.10

The 08.5952.10 brake disc is synonymous with reliability

The Brembo brake disc is fully interchangeable with an Original Equipment brake disc. The control of the entire production cycle allows Brembo to offer brake discs with outstanding performance levels, reliability, durability and comfort in all conditions of use. All Brembo brake discs are accompanied by the ECE-R90 homologation.

- OE-equivalent
- Brembo quality
- ECE-R90 certificate
- 🗸 Safety

#### **Technical specifications**





#### **COMPATIBLE VEHICLES**





### **COMPATIBLE OE PART NUMBERS**

| 1908773    | IVECO |
|------------|-------|
| 1908793    | IVECO |
| 2996498    | IVECO |
| 42471111   | IVECO |
| 42580868   | IVECO |
| 503641912  | IVECO |
| 5802729160 | IVECO |
| 7180256    | IVECO |