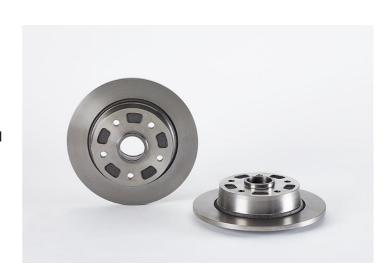

# **BRAKE DISC** 08.5953.10

## The 08.5953.10 brake disc is synonymous with reliability

The Brembo brake disc is fully interchangeable with an Original Equipment brake disc. The control of the entire production cycle allows Brembo to offer brake discs with outstanding performance levels, reliability, durability and comfort in all conditions of use. All Brembo brake discs are accompanied by the ECE-R90 homologation.