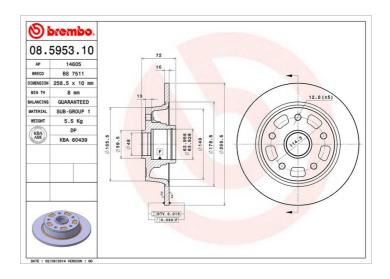

# **BRAKE DISC** 08.5953.10

#### **Technical specifications**

| EAN code        | Axle          | Diameter Ø          |
|-----------------|---------------|---------------------|
| 8020584595312   | Rear          | <b>259</b> mm       |
|                 |               |                     |
| Thickness (TH)  | Height (A)    | Number of holes (C) |
| 4.0             |               | _                   |
| <b>10</b> mm    | <b>58</b> mm  | 5                   |
| 10 mm           | <b>58</b> mm  | 5                   |
| Brake disc type | Centering (B) | Min. thickness      |