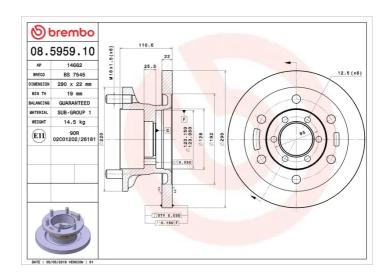

## **Technical specifications**

| EAN code<br><b>8020584595916</b> | Axle<br>Front        | Diameter Ø  290 mm  |
|----------------------------------|----------------------|---------------------|
| Thickness (TH) 22 mm             | Height (A)<br>111 mm | Number of holes (C) |
| Brake disc type <b>Solid</b>     | Centering (B) 68 mm  | Min. thickness      |