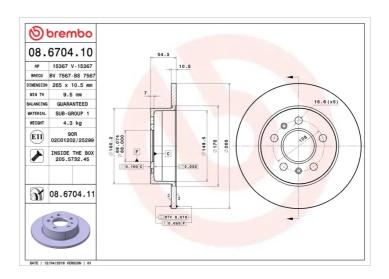

## **BRAKE DISC** 08.6704.10

## **Technical specifications**

| 8020584670415                   | Axle<br>Rear        | 265 mm                          |
|---------------------------------|---------------------|---------------------------------|
| Thickness (TH) <b>10,5</b> mm   | Height (A) 54 mm    | Number of holes (C) 5           |
| Brake disc type<br><b>Solid</b> | Centering (B) 66 mm | Min. thickness<br><b>9,5</b> mm |