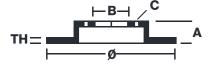

## **Technical specifications**

| 8020584670415                   | Axle<br>Rear        | 265 mm                          |
|---------------------------------|---------------------|---------------------------------|
| Thickness (TH) <b>10,5</b> mm   | Height (A) 54 mm    | Number of holes (C) 5           |
| Brake disc type<br><b>Solid</b> | Centering (B) 66 mm | Min. thickness<br><b>9,5</b> mm |