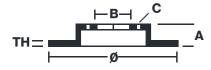

## **Technical specifications**

| EAN code<br><b>8020584675113</b> | Axle<br>Front       | Diameter Ø 280 mm            |
|----------------------------------|---------------------|------------------------------|
| Thickness (TH) 13 mm             | Height (A) 46 mm    | Number of holes (C) <b>5</b> |
| Brake disc type<br><b>Solid</b>  | Centering (B) 68 mm | Min. thickness               |