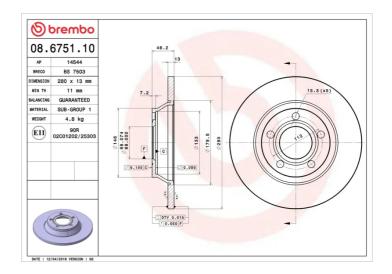

## **BRAKE DISC** 08.6751.10

## **Technical specifications**

| EAN code<br><b>8020584675113</b> | Axle<br>Front       | Diameter Ø 280 mm            |
|----------------------------------|---------------------|------------------------------|
| Thickness (TH) 13 mm             | Height (A) 46 mm    | Number of holes (C) <b>5</b> |
| Brake disc type<br><b>Solid</b>  | Centering (B) 68 mm | Min. thickness               |