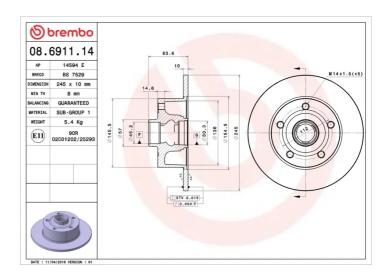

## **BRAKE DISC 08.6911.14**

## **Technical specifications**

| Brake disc type <b>Solid</b> | Centering (B) <b>45</b> mm | Min. thickness <b>8</b> mm |
|------------------------------|----------------------------|----------------------------|
| Thickness (TH) 10 mm         | Height (A) <b>84</b> mm    | Number of holes (C) 5      |
| 8020584012826                | 245 mm                     |                            |

Diameter a