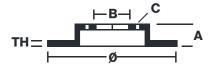

## **Technical specifications**

| Brake disc type <b>Solid</b> | Centering (B) <b>45</b> mm | Min. thickness <b>8</b> mm |
|------------------------------|----------------------------|----------------------------|
| Thickness (TH) 10 mm         | Height (A) <b>84</b> mm    | Number of holes (C) 5      |
| 8020584012826                | 245 mm                     |                            |

Diameter a