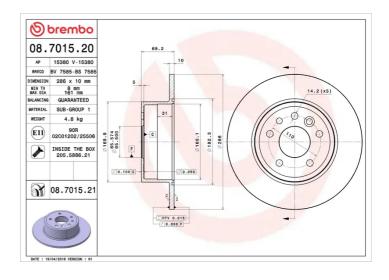

#### **Technical specifications**

| EAN code           | Axle          | Diamet        |
|--------------------|---------------|---------------|
| 8020584701522      | <b>Rear</b>   | <b>286</b> mi |
| Thickness (TH)     | Height (A)    | Numbe         |
| <b>10</b> mm       | <b>69</b> mm  | 5             |
| Brake disc type    | Centering (B) | Min.th        |
| Solid              | <b>65</b> mm  | <b>8</b> mm   |
| Tishtesins termine |               |               |

#### Tightening torque

120 Nm