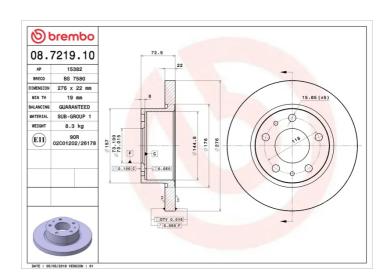

# **BRAKE DISC** 08.7219.10

#### **Technical specifications**

| EAN code<br><b>8020584721919</b> | Axle<br>Front              | Diameter Ø  276 mm    |
|----------------------------------|----------------------------|-----------------------|
| Thickness (TH) 22 mm             | Height (A) <b>73</b> mm    | Number of holes (C) 5 |
| Brake disc type<br><b>Solid</b>  | Centering (B) <b>73</b> mm | Min. thickness 19 mm  |