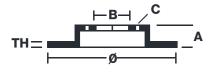

#### **Technical specifications**

| EAN code<br><b>8020584721919</b> | Axle<br>Front              | Diameter Ø  276 mm    |
|----------------------------------|----------------------------|-----------------------|
| Thickness (TH) 22 mm             | Height (A) <b>73</b> mm    | Number of holes (C) 5 |
| Brake disc type<br><b>Solid</b>  | Centering (B) <b>73</b> mm | Min. thickness 19 mm  |