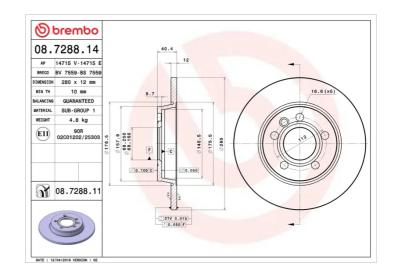

## **BRAKE DISC** 08.7288.14

## **Technical specifications**

| EAN code<br><b>8020584012833</b> | Axle<br><b>Rear</b> | Diameter Ø  280 mm     |
|----------------------------------|---------------------|------------------------|
|                                  |                     |                        |
| Thickness (TH)  12 mm            | Height (A) 40 mm    | Number of holes (C)  5 |
| Brake disc type <b>Solid</b>     | Centering (B) 68 mm | Min. thickness 10 mm   |