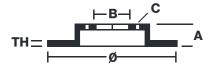

## **Technical specifications**

| EAN code<br><b>8020584012833</b> | Axle<br><b>Rear</b> | Diameter Ø  280 mm     |
|----------------------------------|---------------------|------------------------|
|                                  |                     |                        |
| Thickness (TH)  12 mm            | Height (A) 40 mm    | Number of holes (C)  5 |
| Brake disc type <b>Solid</b>     | Centering (B) 68 mm | Min. thickness 10 mm   |