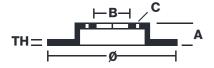

## **Technical specifications**

| EAN code<br><b>8020584793619</b> | Axle<br><b>Rear</b>     | Diameter Ø  285 mm           |
|----------------------------------|-------------------------|------------------------------|
| Thickness (TH) <b>15</b> mm      | Height (A) <b>55</b> mm | Number of holes (C) <b>5</b> |
| Brake disc type<br><b>Solid</b>  | Centering (B) 67 mm     | Min. thickness  13 mm        |

Tightening torque **150** Nm