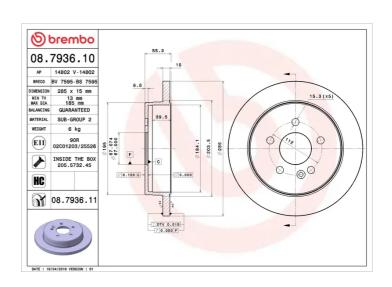

## **BRAKE DISC** 08.7936.10

## **Technical specifications**

| EAN code<br><b>8020584793619</b> | Axle<br><b>Rear</b>     | Diameter Ø  285 mm           |
|----------------------------------|-------------------------|------------------------------|
| Thickness (TH) <b>15</b> mm      | Height (A) <b>55</b> mm | Number of holes (C) <b>5</b> |
| Brake disc type<br><b>Solid</b>  | Centering (B) 67 mm     | Min. thickness  13 mm        |

Tightening torque **150** Nm