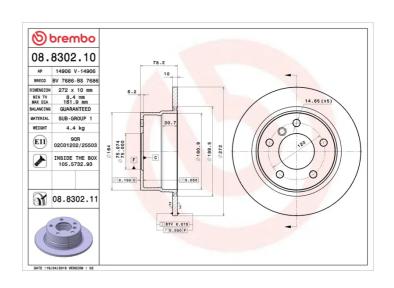

## **BRAKE DISC** 08.8302.10

## **Technical specifications**

| EAN code<br><b>8020584830215</b> | Axle<br><b>Rear</b>        | 272 mm                       |
|----------------------------------|----------------------------|------------------------------|
| Thickness (TH) 10 mm             | Height (A) 78 mm           | Number of holes (C) <b>5</b> |
| Brake disc type<br><b>Solid</b>  | Centering (B) <b>75</b> mm | Min. thickness <b>8,4</b> mm |

Tightening torque

**120** Nm

**COMPATIBLE VEHICLES** 