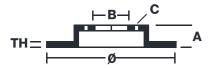

## **Technical specifications**

| EAN code<br><b>8020584830215</b> | Axle<br><b>Rear</b>        | 272 mm                       |
|----------------------------------|----------------------------|------------------------------|
| Thickness (TH) 10 mm             | Height (A) 78 mm           | Number of holes (C) <b>5</b> |
| Brake disc type<br><b>Solid</b>  | Centering (B) <b>75</b> mm | Min. thickness <b>8,4</b> mm |

Tightening torque

**120** Nm

**COMPATIBLE VEHICLES** 