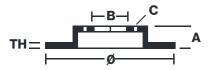

## **Technical specifications**

| 8020584886823                   | Rear                       | 282 mm                       |
|---------------------------------|----------------------------|------------------------------|
| Thickness (TH)  9 mm            | Height (A) 58 mm           | Number of holes (C) 5        |
| Brake disc type<br><b>Solid</b> | Centering (B) <b>64</b> mm | Min. thickness <b>7,5</b> mm |