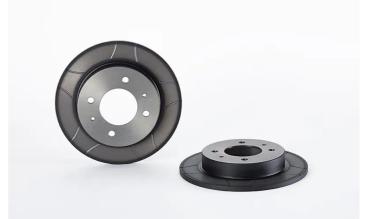

## **BRAKE DISC MAX** 08.9081.75

The 08.9081.75 Max brake disc is synonymous with reliability

The Brembo Max brake disc features grooves on the braking surface. The special shape of the grooves generates greater fading resistance and constant renewal of friction material, quickly restoring optimum braking conditions. The UV paint completes the sporty look.