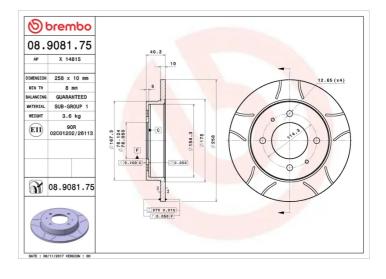

### **Technical specifications**

| EAN code                        | Axle                       |
|---------------------------------|----------------------------|
| <b>8020584029701</b>            | Rear                       |
| Thickness (TH)                  | Height (A)                 |
| <b>10</b> mm                    | <b>40</b> mm               |
| Brake disc type<br><b>Solid</b> | Centering (B) <b>76</b> mm |

#### Tightening torque

100 Nm

| Diameter Ø                      |
|---------------------------------|
| <b>258</b> mm                   |
| Number of holes (C)<br><b>4</b> |

Min. thickness **8** mm

COMPATIBLE VEHICLES