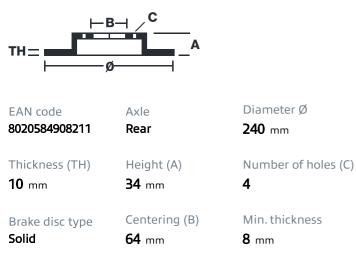

# () brembo



## BRAKE DISC 08.9082.10

The 08.9082.10 brake disc is synonymous with reliability

The Brembo brake disc is fully interchangeable with an Original Equipment brake disc. The control of the entire production cycle allows Brembo to offer brake discs with outstanding performance levels, reliability, durability and comfort in all conditions of use. All Brembo brake discs are accompanied by the ECE-R90 homologation.

- OE-equivalent
- Brembo quality
- ECE-R90 certificate
- Safety

#### **Technical specifications**



#### COMPATIBLE VEHICLES

### **COMPATIBLE OE PART NUMBERS**

| 5561164B00 | SUZUKI |
|------------|--------|
| 5561164B01 | SUZUKI |
| 5561164B02 | SUZUKI |
| 5561164B03 | SUZUKI |