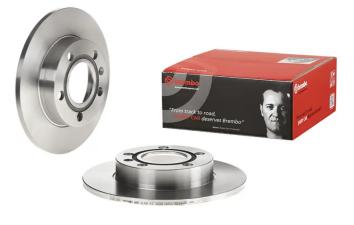

## **BRAKE DISC** 08.9136.10

The 08.9136.10 brake disc is synonymous with reliability

The Brembo brake disc is fully interchangeable with an Original Equipment brake disc. The control of the entire production cycle allows Brembo to offer brake discs with outstanding performance levels, reliability, durability and comfort in all conditions of use. All Brembo brake discs are accompanied by the ECE-R90 homologation.

#### **Technical specifications**

| EAN code             | Axle          | Diame        |
|----------------------|---------------|--------------|
| <b>8020584913611</b> | <b>Rear</b>   | <b>245</b> m |
| Thickness (TH)       | Height (A)    | Numb         |
| <b>10</b> mm         | <b>40</b> mm  | <b>5</b>     |
| Brake disc type      | Centering (B) | Min.th       |
| <b>Solid</b>         | <b>68</b> mm  | <b>8</b> mm  |
| Tightoping torquo    |               |              |