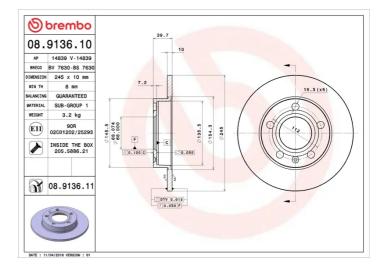

#### **Technical specifications**

| EAN code             | Axle          | Diame        |
|----------------------|---------------|--------------|
| <b>8020584913611</b> | <b>Rear</b>   | <b>245</b> m |
| Thickness (TH)       | Height (A)    | Numb         |
| <b>10</b> mm         | <b>40</b> mm  | <b>5</b>     |
| Brake disc type      | Centering (B) | Min.th       |
| <b>Solid</b>         | <b>68</b> mm  | <b>8</b> mm  |
| Tightoping torquo    |               |              |

#### **Tightening torque**

120 Nm