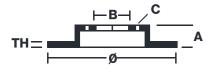

## **Technical specifications**

| (C) |
|-----|
|     |
|     |
|     |
|     |
|     |

Tightening torque

**110** Nm

**COMPATIBLE VEHICLES** 