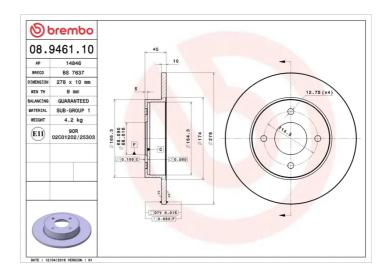

## **BRAKE DISC** 08.9461.10

## **Technical specifications**

| (C) |
|-----|
|     |
|     |
|     |
|     |
|     |

Tightening torque

**110** Nm

**COMPATIBLE VEHICLES** 