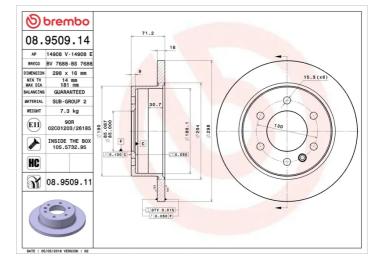

### **Technical specifications**

| EAN code             | Diameter Ø    |
|----------------------|---------------|
| <b>8020584950913</b> | <b>298</b> mm |
| Thickness (TH)       | Height (A)    |
| <b>16</b> mm         | <b>71</b> mm  |
| Brake disc type      | Centering (B) |
| Solid                | <b>85</b> mm  |

Number of holes (C)

Min. thickness

14 mm

6

#### Tightening torque

175 Nm