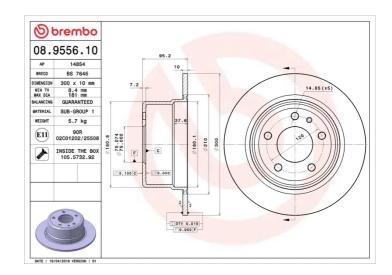

## **BRAKE DISC** 08.9556.10

## **Technical specifications**

| EAN code<br><b>8020584955611</b> | Axle<br><b>Rear</b>        | Diameter Ø  300 mm              |
|----------------------------------|----------------------------|---------------------------------|
| Thickness (TH)  10 mm            | Height (A)<br><b>95</b> mm | Number of holes (C) <b>5</b>    |
| Brake disc type <b>Solid</b>     | Centering (B) <b>75</b> mm | Min. thickness<br><b>8,4</b> mm |

Tightening torque

**120** Nm

**COMPATIBLE VEHICLES** 