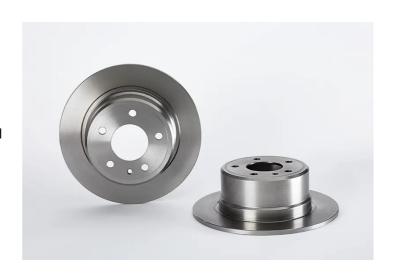

## The 08.9556.10 brake disc is synonymous with reliability

The Brembo brake disc is fully interchangeable with an Original Equipment brake disc. The control of the entire production cycle allows Brembo to offer brake discs with outstanding performance levels, reliability, durability and comfort in all conditions of use. All Brembo brake discs are accompanied by the ECE-R90 homologation.