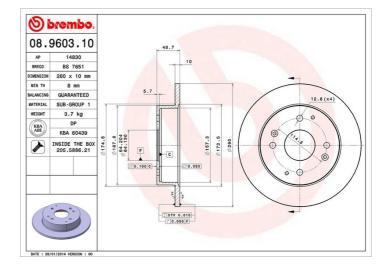

## **Technical specifications**

| EAN code<br><b>8020584960318</b> | Axle<br><b>Rear</b>        | Diameter Ø  260 mm         |
|----------------------------------|----------------------------|----------------------------|
| Thickness (TH)  10 mm            | Height (A) <b>49</b> mm    | Number of holes (C)        |
| Brake disc type <b>Solid</b>     | Centering (B) <b>64</b> mm | Min. thickness <b>8</b> mm |

Tightening torque

110 Nm

**COMPATIBLE VEHICLES** 