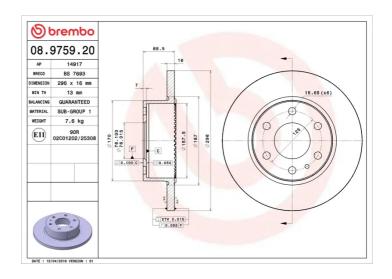

## **BRAKE DISC** 08.9759.20

## **Technical specifications**

| EAN code               | Axle          | Diameter Ø              |
|------------------------|---------------|-------------------------|
| 8020584975923          | Rear          | <b>296</b> mm           |
|                        |               |                         |
| Thickness (TH)         | Height (A)    | Number of holes (C)     |
| 4.5                    |               | _                       |
| <b>16</b> mm           | <b>70</b> mm  | 6                       |
| <b>16</b> mm           | <b>/0</b> mm  | 6                       |
|                        |               | <b>b</b> Min. thickness |
| Brake disc type  Solid | Centering (B) |                         |