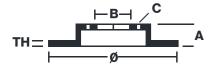

## **Technical specifications**

| EAN code               | Axle          | Diameter Ø              |
|------------------------|---------------|-------------------------|
| 8020584975923          | Rear          | <b>296</b> mm           |
|                        |               |                         |
| Thickness (TH)         | Height (A)    | Number of holes (C)     |
| 4.5                    |               | _                       |
| <b>16</b> mm           | <b>70</b> mm  | 6                       |
| <b>16</b> mm           | <b>/0</b> mm  | 6                       |
|                        |               | <b>b</b> Min. thickness |
| Brake disc type  Solid | Centering (B) |                         |