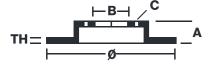

## **Technical specifications**

| EAN code<br><b>8020584017418</b> | Axle<br><b>Rear</b>        | Diameter Ø  265 mm     |
|----------------------------------|----------------------------|------------------------|
| Thickness (TH)  11 mm            | Height (A) 41 mm           | Number of holes (C)  5 |
| Brake disc type <b>Solid</b>     | Centering (B) <b>64</b> mm | Min. thickness  9 mm   |