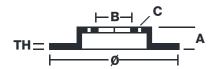

## **Technical specifications**

| EAN code        | Axle          | Diameter Ø    |
|-----------------|---------------|---------------|
| 8020584016336   | <b>Rear</b>   | <b>262</b> mm |
| Thickness (TH)  | Height (A)    | Number of h   |
| <b>10</b> mm    | <b>61</b> mm  | <b>4</b>      |
| Brake disc type | Centering (B) | Min.thickne   |
| <b>Solid</b>    | <b>76</b> mm  | <b>8,4</b> mm |