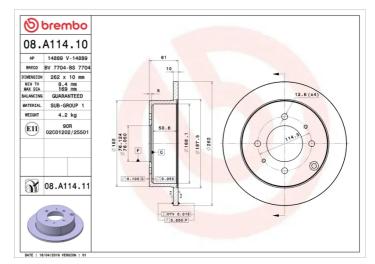

## **Technical specifications**

| EAN code        | Axle          | Diameter Ø    |
|-----------------|---------------|---------------|
| 8020584016336   | <b>Rear</b>   | <b>262</b> mm |
| Thickness (TH)  | Height (A)    | Number of h   |
| <b>10</b> mm    | <b>61</b> mm  | <b>4</b>      |
| Brake disc type | Centering (B) | Min.thickne   |
| <b>Solid</b>    | <b>76</b> mm  | <b>8,4</b> mm |