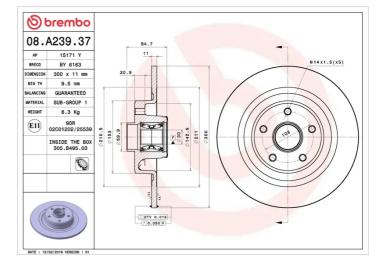

### **Technical specifications**

| EAN code        | Axle          | Dia       |
|-----------------|---------------|-----------|
| 8020584234488   | <b>Rear</b>   | <b>30</b> |
| Thickness (TH)  | Height (A)    | Νι        |
| <b>11</b> mm    | <b>85</b> mm  | 5         |
| Brake disc type | Centering (B) | Mi        |
| <b>Solid</b>    | <b>30</b> mm  | 9,!       |

| Diameter Ø<br><b>300</b> mm |
|-----------------------------|
| Number of holes (C)<br>5    |
| Min. thickness              |

**,5** mm