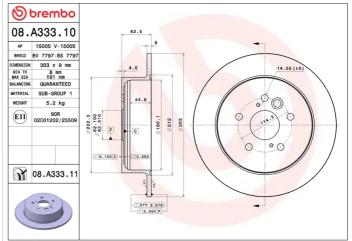

## **Technical specifications**

| EAN code             | Axle          | Diamet        |
|----------------------|---------------|---------------|
| <b>8020584028681</b> | <b>Rear</b>   | <b>303</b> mn |
| Thickness (TH)       | Height (A)    | Numbe         |
| 9 mm                 | <b>63</b> mm  | 5             |
| Brake disc type      | Centering (B) | Min. thi      |
| <b>Solid</b>         | <b>62</b> mm  | <b>8</b> mm   |