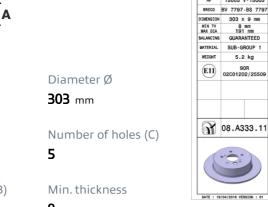

## **Technical specifications**

| EAN code             | Axle          | Diamet        |
|----------------------|---------------|---------------|
| <b>8020584028681</b> | <b>Rear</b>   | <b>303</b> mn |
| Thickness (TH)       | Height (A)    | Numbe         |
| 9 mm                 | <b>63</b> mm  | 5             |
| Brake disc type      | Centering (B) | Min. thi      |
| <b>Solid</b>         | <b>62</b> mm  | <b>8</b> mm   |