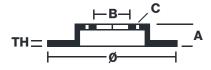

## **Technical specifications**

| EAN code                        | Axle                       | Diameter Ø                   |
|---------------------------------|----------------------------|------------------------------|
| 8020584028674                   | Rear                       | <b>280</b> mm                |
| Thickness (TH) 10 mm            | Height (A) <b>56</b> mm    | Number of holes (C) <b>5</b> |
| Brake disc type<br><b>Solid</b> | Centering (B) <b>55</b> mm | Min. thickness <b>9</b> mm   |