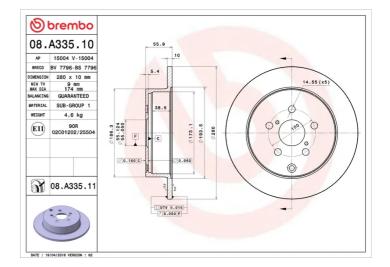

## **Technical specifications**

| EAN code                        | Axle                       | Diameter Ø                   |
|---------------------------------|----------------------------|------------------------------|
| 8020584028674                   | Rear                       | <b>280</b> mm                |
| Thickness (TH) 10 mm            | Height (A) <b>56</b> mm    | Number of holes (C) <b>5</b> |
| Brake disc type<br><b>Solid</b> | Centering (B) <b>55</b> mm | Min. thickness <b>9</b> mm   |

Tightening torque

**103** Nm

**COMPATIBLE VEHICLES** 