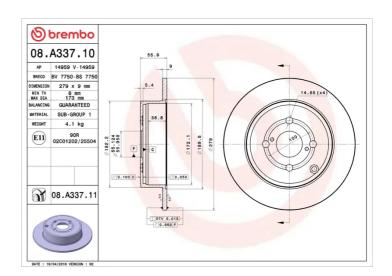

## **Technical specifications**

| EAN code<br><b>8020584019092</b> | Axle<br><b>Rear</b>        | Diameter Ø  279 mm         |
|----------------------------------|----------------------------|----------------------------|
| Thickness (TH)  9 mm             | Height (A) <b>56</b> mm    | Number of holes (C)        |
| Brake disc type<br><b>Solid</b>  | Centering (B) <b>55</b> mm | Min. thickness <b>8</b> mm |

Tightening torque

**103** Nm

**COMPATIBLE VEHICLES** 