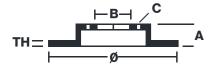

## **Technical specifications**

| EAN code<br><b>8020584019092</b> | Axle<br><b>Rear</b>        | Diameter Ø  279 mm         |
|----------------------------------|----------------------------|----------------------------|
| Thickness (TH)  9 mm             | Height (A) <b>56</b> mm    | Number of holes (C)        |
| Brake disc type<br><b>Solid</b>  | Centering (B) <b>55</b> mm | Min. thickness <b>8</b> mm |