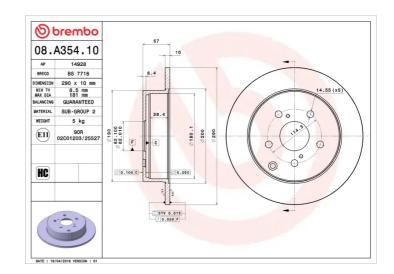

## **Technical specifications**

| EAN code<br><b>8020584016459</b> | Axle<br><b>Rear</b>        | Diameter Ø  290 mm              |
|----------------------------------|----------------------------|---------------------------------|
| Thickness (TH)  10 mm            | Height (A) <b>57</b> mm    | Number of holes (C) <b>5</b>    |
| Brake disc type<br><b>Solid</b>  | Centering (B) <b>62</b> mm | Min. thickness<br><b>8,5</b> mm |

Tightening torque

**103** Nm

**COMPATIBLE VEHICLES** 