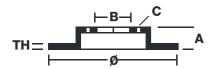

## **Technical specifications**

| EAN code             | Axle          | Diam         |
|----------------------|---------------|--------------|
| <b>8020584019054</b> | <b>Rear</b>   | <b>240</b> r |
| Thickness (TH)       | Height (A)    | Numl         |
| <b>10</b> mm         | <b>60</b> mm  | <b>4</b>     |
| Brake disc type      | Centering (B) | Min. t       |
| <b>Solid</b>         | <b>55</b> mm  | 9 mm         |