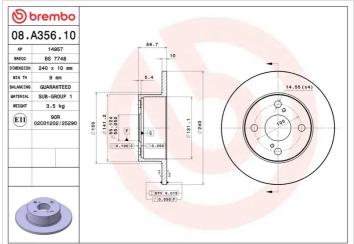

## **Technical specifications**

| EAN code             | Axle          | Diam         |
|----------------------|---------------|--------------|
| <b>8020584019054</b> | <b>Rear</b>   | <b>240</b> r |
| Thickness (TH)       | Height (A)    | Numl         |
| <b>10</b> mm         | <b>60</b> mm  | <b>4</b>     |
| Brake disc type      | Centering (B) | Min. t       |
| <b>Solid</b>         | <b>55</b> mm  | 9 mm         |