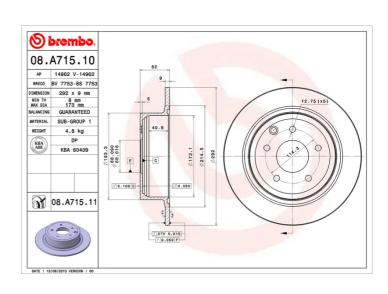

### **Technical specifications**

| EAN code        | Axle          |
|-----------------|---------------|
| 8020584032565   | <b>Rear</b>   |
| Thickness (TH)  | Height (A)    |
| 9 mm            | <b>62</b> mm  |
| Brake disc type | Centering (B) |
| <b>Solid</b>    | <b>68</b> mm  |

| Diameter Ø          |
|---------------------|
| <b>292</b> mm       |
|                     |
| Number of holes (C) |
| 5                   |

Min. thickness 8 mm