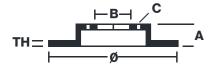

#### **Technical specifications**

| Axle          | Diameter Ø                             |
|---------------|----------------------------------------|
| Rear          | <b>292</b> mm                          |
|               |                                        |
| Height (A)    | Number of holes (C)                    |
| 3 ( )         | 1                                      |
| 02 111111     | 7                                      |
| G (D)         |                                        |
| Centering (B) | Min. thickness                         |
| <b>68</b> mm  | <b>8</b> mm                            |
|               | Rear  Height (A)  62 mm  Centering (B) |