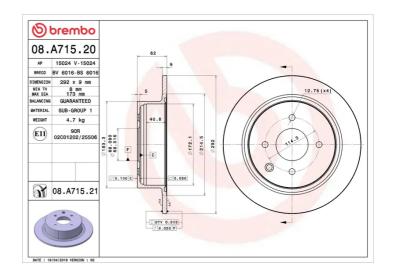

# **BRAKE DISC 08.A715.20**

#### **Technical specifications**

| Axle          | Diameter Ø                             |
|---------------|----------------------------------------|
| Rear          | <b>292</b> mm                          |
|               |                                        |
| Height (A)    | Number of holes (C)                    |
| 3 ( )         | 1                                      |
| 02 111111     | 7                                      |
| G (D)         |                                        |
| Centering (B) | Min. thickness                         |
| <b>68</b> mm  | <b>8</b> mm                            |
|               | Rear  Height (A)  62 mm  Centering (B) |